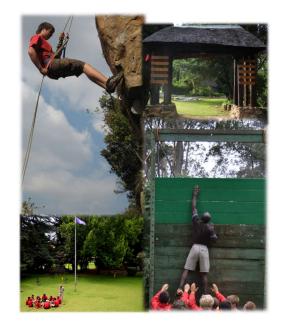

## GILTEN PATROL LEADER TRAINING UNIT

email: gautengpltu@scouts.org.za

The Patrol Leader Training Unit (PLTU) courses are one of the finest challenges on the South African Scouting calendar. Exciting outdoor activities support the specialised leadership training you will receive during ten tough, but achievement filled days.

To date Gilten Patrol Leader Training Unit has trained over two thousand participants, who have benefited from the unusually high 1:1 staff to participant ratio.

The courses are staffed by fellow Scouts and Scouters who have previously risen to the PLTU challenge. Join us on this stimulating adventure course and learn the skills that will make you far more effective leaders, both in your Patrols and in your everyday life. What you learn will benefit you long after the course has ended.